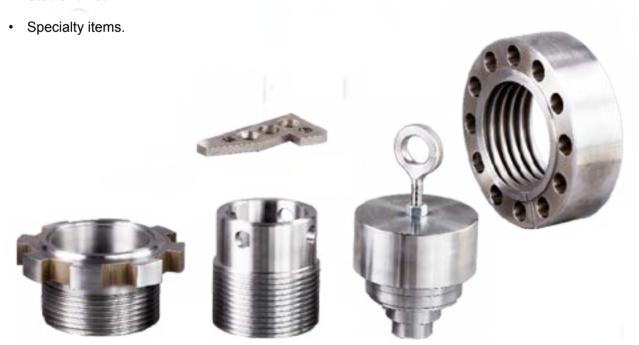

#### **Associated items**

- · Valve and cylinder head plug.
- · Valve and cylinder head thread ring.
- · Valve and cylinder head lock.
- · Valve guide.
- · Stud and nut.

TSC Manufacturing and Supply LLC, 13788 West Road, Suite 100, Houston, Texas 77041, USA Tel: +1 832 456 3900 Fax: +1 832 456 3998 E-mail: sales@t-s-c.com