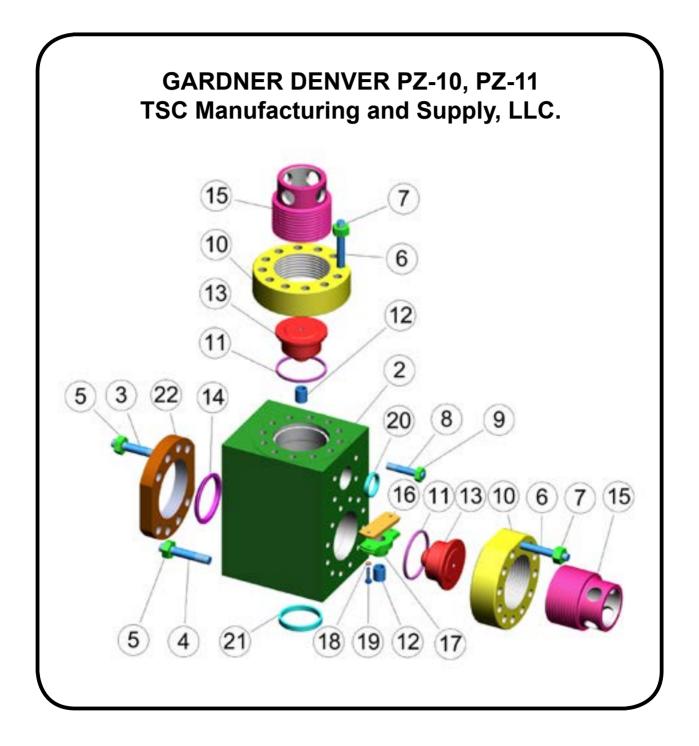

## **GARDNER DENVER PZ-10, PZ-11**

| ITEM | PART NUMBER      | DESCRIPTION                                                                                                                                                     | QTY/PUMP |
|------|------------------|-----------------------------------------------------------------------------------------------------------------------------------------------------------------|----------|
|      | TS-FEMPZ1011WPCA | FLUID END MODULE COMPLETE ASSEMBLY<br>(INCLUDES ITEM 2-13, 15-22)                                                                                               | 3        |
| 1    | TS-202PZL029B    | FLUID END MODULE STUDDED (INCLUDES ITEM 2-9)                                                                                                                    | 3        |
| 2    | TS-202-6651-20   | FLUID END MODULE ONLY                                                                                                                                           | 3        |
| 3    | TS-201PZL110     | STUD, FRAME & LINER CLAMP LONG                                                                                                                                  | 24       |
| 4    | TS-205PZL110     | STUD, SHORT                                                                                                                                                     | 24       |
| 5    | TS-50B36         | NUT, FRAME & LINER CLAMP STUD                                                                                                                                   | 72       |
| 6    | TS-204PZL110     | STUD, VALVE COVER                                                                                                                                               | 72       |
| 7    | TS-50B34         | NUT (FOR ABOVE)                                                                                                                                                 | 72       |
| 8    | TS-202PZL110     | STUD, DISCHARGE MANIFOLD                                                                                                                                        | 12       |
| 9    | TS-50B34         | NUT (FOR ABOVE STUD) (SAME AS ITEM 7)                                                                                                                           | 12       |
| 10   | TS-200PZL387     | RING, VALVE COVER THREADED                                                                                                                                      | 6        |
| 11   | TS-204PZL715     | GASKET, VALVE COVER (G-798Z)                                                                                                                                    | 6        |
| 12   | TS-2007674       | BUSHING, VALVE GUIDE                                                                                                                                            | 6        |
| 13   | TS-200PZL147     | COVER, VALVE                                                                                                                                                    | 6        |
| 14   | TS-25AL37        | LINER GASKET (G-692)                                                                                                                                            | 3        |
| 15   | TS-200PZL587     | CAP, VALVE COVER LOCK                                                                                                                                           | 6        |
| 16   | TS-2011701       | PLATE, RETAINER                                                                                                                                                 | 3        |
| 17   | TS-200PZL483     | GUIDE, VALVE SUCTION                                                                                                                                            | 3        |
| 18   | TS-95W2          | WASHER, LOCK 1/2" 316SS                                                                                                                                         | 6        |
| 19   | TS-655EE065      | SCREW 1/2" × 1-3/4" 316SS HX HD C/S                                                                                                                             | 6        |
| 20   | TS-25AL35        | GASKET, DISCHARGE MANIFOLD                                                                                                                                      | 3        |
| 21   | TS-25G41         | GASKET, SUCTION MANIFOLD                                                                                                                                        | 3        |
| 22   | TS-200PZL455     | CLAMP, LINER                                                                                                                                                    | 3        |
| 23   | TS-200PZL483A    | ASSEMBLY, LOWER VALVE GUIDE(INCLUDES ITEM 12,16,17,18,19)                                                                                                       | 3        |
| 24   | TMPZ11-STUDSET   | PZ-10/11 STUDS AND NUTS SET<br>(INCLUDES 8 PCS TS-201PZL110, 8 PCS TS-205PZL110, 24 PCS TS-<br>50B36, 24 PCS TS-204PZL110, 28 PCS TS-50B34, 4 PCS TS-202PZL110) | 3        |
| 25   |                  | PZ-10/11 MODULE SEAL KIT<br>(INCLUDES TWO G-798Z, ONE TS-25AL35, ONE TS-25G41)                                                                                  | 3        |