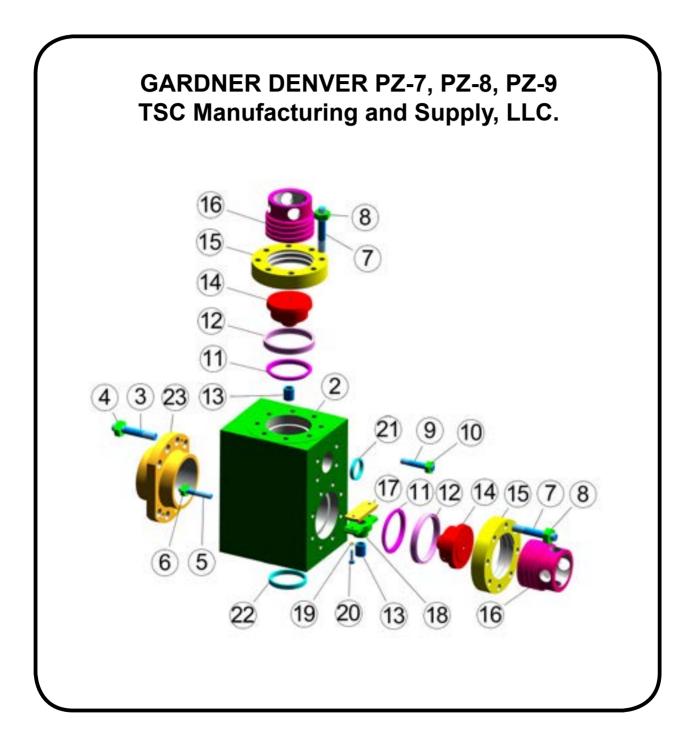

# **GARDNER DENVER PZ-7, PZ-8, PZ-9**

| ITEM | PART NUMBER    | DESCRIPTION                                                                                                                                                          | QTY/PUMP |
|------|----------------|----------------------------------------------------------------------------------------------------------------------------------------------------------------------|----------|
|      | TS-FEMPZ789CA  | FLUID END MODULE COMPLETE ASSEMBLY (INCLUDES ITEM 2-23)                                                                                                              |          |
| 1    | TS-205PZL029D  | FLUID END MODULE STUDDED (INCLUDES ITEM 2-10)                                                                                                                        | 3        |
| 2    | TS-205-6651-18 | FLUID END MODULE ONLY                                                                                                                                                | 3        |
| 3    | TS-79L188      | STUD, FRAME & LINER CLAMP                                                                                                                                            | 24       |
| 4    | TS-50B36       | NUT (FOR ABOVE)                                                                                                                                                      | 48       |
| 5    | TS-79L73       | STUD, FRAME                                                                                                                                                          | 12       |
| 6    | TS-50AQ30      | NUT (FOR ABOVE)                                                                                                                                                      | 12       |
| 7    | TS-79AL6       | STUD, VALVE COVER                                                                                                                                                    | 48       |
| 8    | TS-50B34       | NUT (FOR ABOVE)                                                                                                                                                      | 48       |
| 9    | TS-202PZL110   | STUD, DISCHARGE MANIFOLD                                                                                                                                             | 12       |
| 10   | TS-50B34       | NUT (FOR ABOVE)                                                                                                                                                      | 12       |
| 11   | TS-2011861     | RING, VALVE COVER GASKET EXPANDER                                                                                                                                    | 6        |
| 12   | TS-2011862     | GASKET, VALVE COVER (G-749)                                                                                                                                          | 6        |
| 13   | TS-2007674     | BUSHING, VALVE GUIDE                                                                                                                                                 | 6        |
| 14   | TS-2011860     | COVER, VALVE                                                                                                                                                         | 6        |
| 15   | TS-2011699     | RING, VALVE COVER THREADED                                                                                                                                           | 6        |
| 16   | TS-2011857     | CAP, VALVE COVER LOCK                                                                                                                                                | 6        |
| 17   | TS-2011701     | PLATE, RETAINER                                                                                                                                                      | 3        |
| 18   | TS-2011700     | GUIDE, VALVE SUCTION                                                                                                                                                 | 3        |
| 19   | TS-95W2        | WASHER, LOCK 1/2" 316SS                                                                                                                                              | 6        |
| 20   | TS-655EE06S    | SCREW 1/2" × 1-3/4" 316SS HX HD C/S                                                                                                                                  | 6        |
| 21   | TS-25AL35      | GASKET, DISCHARGE MANIFOLD                                                                                                                                           | 3        |
| 22   | TS-25G41       | GASKET, SUCTION MANIFOLD                                                                                                                                             | 3        |
| 23   | TS-1PV14       | CLAMP, LINER                                                                                                                                                         | 3        |
| 24   | TS-2011706     | ASSEMBLY, LOWER VALVE GUIDE (INCLUDES ITEM 13, 17-20)                                                                                                                | 3        |
| 25   | TMPZ9-STUDSET  | PZ-7/8/9 STUDS AND NUTS SET<br>(INCLUDES 8 PCS TS-79L188, 16 PCS TS-50B36, 4 PCS TS-79L73, 4 PCS<br>TS-50AQ30, 16 PCS TS-79AL6, 4 PCS TS-202PZL110, 20 PCS TS-50B34) | 3        |
| 26   | TMPZ9-SEALKIT  | PAH MODULE SEAL KIT<br>(INCLUDES TWO G-749, ONE TS-25AL35, ONE TS-25G41)                                                                                             | 3        |