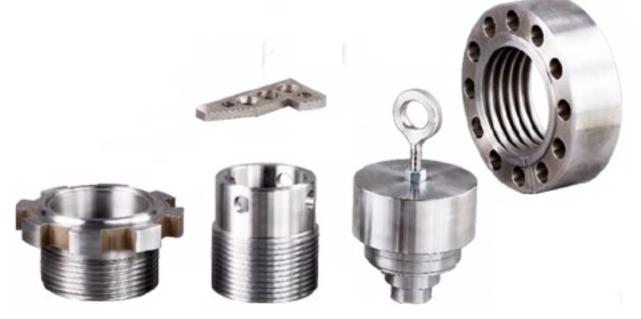

#### FLUID END ACCESSORIES

TSC's fluid end accessories are available for most of the popular triplex mud pumps. CNC machining renders these accessories uniformly dimensional and interchangeable with OEM. The perfect exterior surface reflects our superior quality.

#### Associated items

- Valve and cylinder head plug.
- Valve and cylinder head thread ring.
- Valve and cylinder head lock.
- · Valve guide.
- · Stud and nut.
- · Specialty items.