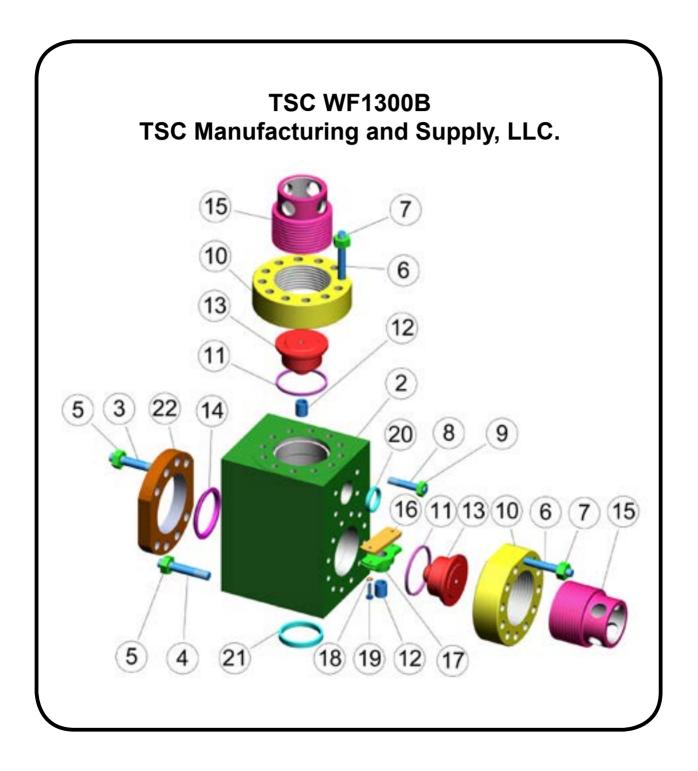

#### TSC WF1300B

| ITEM | PART NUMBER    | DESCRIPTION                                                                                                                                                        | QTY/PUMP |
|------|----------------|--------------------------------------------------------------------------------------------------------------------------------------------------------------------|----------|
|      |                | FLUID END MODULE COMPLETE ASSEMBLY<br>(INCLUDES ITEM 2-13, 15, 20-23)                                                                                              | 3        |
| 1    | TS-202PZL029B  | FLUID END MODULE STUDDED (INCLUDES ITEM 2-9)                                                                                                                       | 3        |
| 2    | TS-202-6651-20 | FLUID END MODULE ONLY                                                                                                                                              | 3        |
| 3    | TS-201PZL110   | STUD, FRAME & LINER CLAMP LONG                                                                                                                                     | 24       |
| 4    | TS-205PZL110   | STUD, SHORT                                                                                                                                                        | 24       |
| 5    | TS-50B36       | NUT, FRAME & LINER CLAMP STUD                                                                                                                                      | 72       |
| 6    | TS-204PZL110   | STUD                                                                                                                                                               | 72       |
| 7    | TS-50B34       | NUT (FOR ABOVE)                                                                                                                                                    | 72       |
| 8    | TS-202PZL110   | STUD, DISCHARGE MANIFOLD                                                                                                                                           | 12       |
| 9    | TS-50B34       | NUT (FOR ABOVE STUD) (SAME AS ITEM 6)                                                                                                                              | 12       |
| 10   | TS-200PL387    | RING, VALVE COVER THREADED                                                                                                                                         | 6        |
| 11   | TS-204PZL715   | GASKET, VALVE COVER (G-798Z)                                                                                                                                       | 6        |
| 12   | TS-2007674     | BUSHING, VALVE GUIDE                                                                                                                                               | 6        |
| 13   | TS-200PZL147   | COVER, VALVE                                                                                                                                                       | 6        |
| 14   | TS-25AL37      | LINER GASKET (G-692)                                                                                                                                               | 3        |
| 15   | TS-200PZL587   | CAP, VALVE COVER LOCK                                                                                                                                              | 6        |
| 16   | TS-2011701     | PLATE, RETAINER                                                                                                                                                    | 3        |
| 17   | TS-200PZL483   | GUIDE, VALVE SUCTION                                                                                                                                               | 3        |
| 18   | TS-95W2        | WASHER, LOCK 1/2" 316SS                                                                                                                                            | 6        |
| 19   | TS-655EE065    | SCREW 1/2" × 1-3/4" 316SS HX HD C/S                                                                                                                                | 6        |
| 20   | TS-25AL35      | GASKET, DISCHARGE MANIFOLD                                                                                                                                         | 3        |
| 21   | TS-25G41       | GASKET, SUCTION MANIFOLD                                                                                                                                           | 3        |
| 22   | TS-200PZL455   | CLAMP, LINER                                                                                                                                                       | 3        |
| 23   | TS-200PZL483A  | ASSEMBLY, LOWER VALVE GUIDE(INCLUDES ITEM 12,16,17,18,19)                                                                                                          | 3        |
| 24   | TMPZ11-STUDSET | PZ-10/11 STUDS AND NUTS SET<br>(INCLUDES 8 PCS TS-201PZL110, 8 PCS TS-205PZL110, 24 PCS<br>TS-50B36, 24 PCS TS-204PZL110, 28 PCS TS-50B34, 4 PCS TS-<br>202PZL110) | 3        |
| 25   | TMPZ11-SEALKIT | PZ-10/11 MODULE SEAL KIT<br>(INCLUDES TWO G-798Z, ONE TS-25AL35, ONE TS-25G41)                                                                                     | 3        |