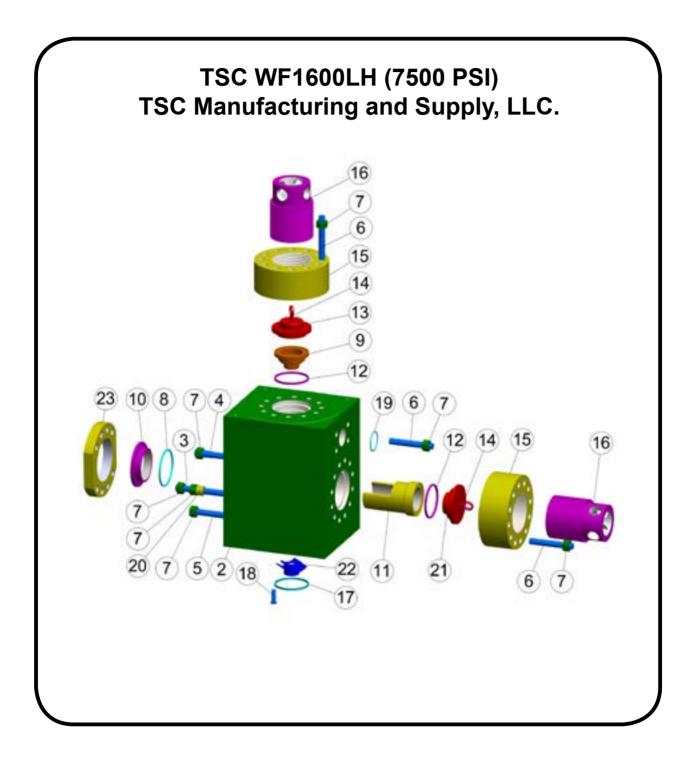

#### **TSC WF1600LH (7500 PSI)**

| ITEM | PART NUMBER          | DESCRIPTION                                                                                                                                                                 | QTY/PUMP |
|------|----------------------|-----------------------------------------------------------------------------------------------------------------------------------------------------------------------------|----------|
|      |                      | FLUID END MODULE COMPLETE ASSEMBLY (INCLUDES ITEM 2-23)                                                                                                                     | 3        |
| 1    | TS-300PZL2039OE      | FLUID END MODULE STUDDED (INCLUDES ITEM 2-7)                                                                                                                                | 3        |
| 2    | TS-300PZL029         | FLUID END MODULE ONLY                                                                                                                                                       | 3        |
| 3    | TS-302PZL110OE       | STUD, LINER CLAMP & DISCHARGE MANIFOLD                                                                                                                                      | 48       |
| 4    | TS-300PZL110OE       | STUD, FLUID CYLINDER TO FRAME ALIGNMENT(UPPER)                                                                                                                              | 6        |
| 5    | TS-303PZL110OE       | STUD, FLUID CYLINDER TO FRAME (LOWER)                                                                                                                                       | 6        |
| 6    | TS-301PZL110OE       | STUD,THREADED RING                                                                                                                                                          | 72       |
| 7    | TS-50B36             | NUT (FOR ABOVE)                                                                                                                                                             | 168      |
| 8    | TS-316PZL316         | SEAL, WEAR PLATE                                                                                                                                                            | 3        |
| 9    | TS-302PZL483         | GUIDE,VALVE (UPPER)                                                                                                                                                         | 3        |
| 10   | TS-301PZL234         | WEAR PLATE                                                                                                                                                                  | 3        |
| 11   | TS-301PZL205         | RETAINER, VALVE GUIDE                                                                                                                                                       | 3        |
| 12   | TS-309PZL316         | SEAL, CYLINDER HEAD & VALVE COVER                                                                                                                                           | 6        |
| 13   | TS-302PZL147         | COVER, VALVE(UPPER)                                                                                                                                                         | 3        |
| 14   | TS-15P27             | EYE BOLT                                                                                                                                                                    | 6        |
| 15   | TS-300PZL387         | RING, THREADED                                                                                                                                                              | 6        |
| 16   | TS-300PZL587         | COVER LOCK                                                                                                                                                                  | 6        |
| 17   | TS-25G41             | GASKET, SUCTION MANIFOLD                                                                                                                                                    | 3        |
| 18   | TS-UBL1-312-010-0018 | SCREW, SUCTION MANIFOLD                                                                                                                                                     | 24       |
| 19   | TS-56000375          | GASKET, DISCHARGE MANIFOLD                                                                                                                                                  | 3        |
| 20   | TS-300PZL229         | BUSHING                                                                                                                                                                     | 12       |
| 21   | TS-303PZL147         | COVER, VALVE(LOWER)                                                                                                                                                         | 3        |
| 22   | TS-303PZL483         | GUIDE, VALVE (LOWER)                                                                                                                                                        | 3        |
| 23   | TS-300PZL455         | LINER CLAMP                                                                                                                                                                 | 3        |
| 24   | TMPZ11HP-STUDSSET    | PZ-11 HP STUDS AND NUTS SET<br>(INCLUDES 12 PCS TS-302PZL110, 2 PCS TS-300PZL110, 2 PCS TS-<br>303PZL110, 56 PCS TS-50B36, 28 PCS TS-302PZL110)<br>PZ-11 HP MODULE SEAL KIT | 3        |
| 25   | TMPZ11HP-SEALKIT     | (INCLUDES TWO TS-309PZL316, ONE TS-303PZL316, ONE TS-<br>25G41, ONE TS56000375)                                                                                             | 3        |