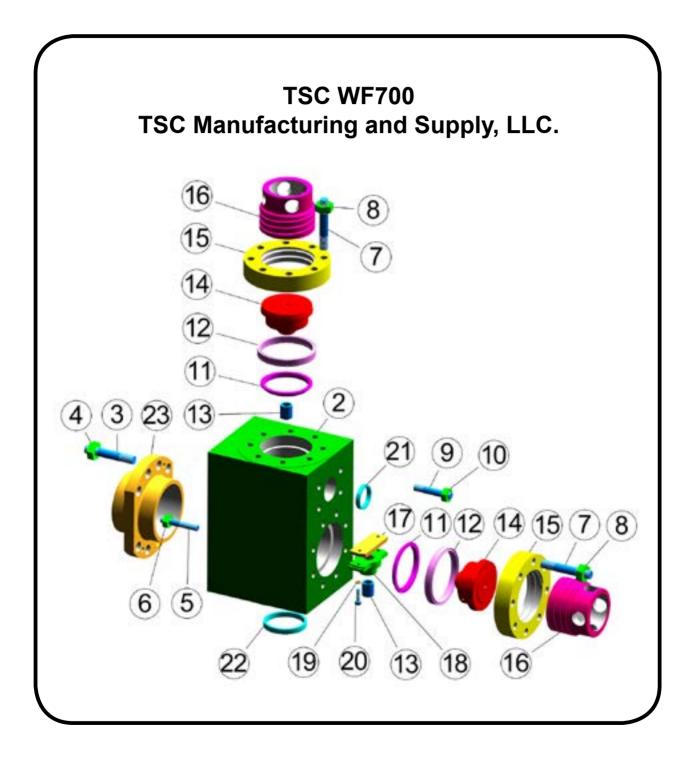

## TSC WF700

| ITEM | PART NUMBER    | DESCRIPTION                                                                                                                                                             | QTY/PUMP |
|------|----------------|-------------------------------------------------------------------------------------------------------------------------------------------------------------------------|----------|
|      | TS-FEMPZ789CA  | FLUID END MODULE COMPLETE ASSEMBLY (INCLUDES ITEM 2-24)                                                                                                                 |          |
| 1    | TS-205PZL029D  | FLUID END MODULE STUDDED (INCLUDES ITEM 2-10)                                                                                                                           | 3        |
| 2    | TS-205-6651-18 | FLUID END MODULE ONLY                                                                                                                                                   | 3        |
| 3    | TS-79L188      | STUD, FRAME & LINER CLAMP                                                                                                                                               | 24       |
| 4    | TS-50B36       | NUT (FOR ABOVE)                                                                                                                                                         | 48       |
| 5    | TS-79L73       | STUD, FRAME                                                                                                                                                             | 12       |
| 6    | TS-50AQ36      | NUT (FOR ABOVE)                                                                                                                                                         | 12       |
| 7    | TS-79AL6       | STUD, VALVE COVER                                                                                                                                                       | 48       |
| 8    | TS-50B34       | NUT (FOR ABOVE)                                                                                                                                                         | 48       |
| 9    | TS-202PZL110   | STUD, DISCHARGE MANIFOLD                                                                                                                                                | 12       |
| 10   | TS-50B34       | NUT (FOR ABOVE)                                                                                                                                                         | 12       |
| 11   | TS-2011861     | RING, VALVE COVER GASKET EXPANDER                                                                                                                                       | 6        |
| 12   | TS-2011862     | GASKET, VALVE COVER (G-749)                                                                                                                                             | 6        |
| 13   | TS-2007674     | BUSHING, VALVE GUIDE                                                                                                                                                    | 6        |
| 14   | TS-2011860     | COVER, VALVE                                                                                                                                                            | 6        |
| 15   | TS-2011699     | RING, VALVE COVER THREADED                                                                                                                                              | 6        |
| 16   | TS-2011857     | CAP, VALVE COVER LOCK                                                                                                                                                   | 6        |
| 17   | TS-2011701     | PLATE, RETAINER                                                                                                                                                         | 3        |
| 18   | TS-2011700     | GUIDE, VALVE SUCTION                                                                                                                                                    | 3        |
| 19   | TS-95W2        | WASHER, LOCK 1/2" 316SS                                                                                                                                                 | 6        |
| 20   | TS-655EE06S    | SCREW 1/2" × 1-3/4" 316SS HX HD C/S                                                                                                                                     | 6        |
| 21   | TS-25AL35      | GASKET, DISCHARGE MANIFOLD                                                                                                                                              | 3        |
| 22   | TS-25G41       | GASKET, SUCTION MANIFOLD                                                                                                                                                | 3        |
| 23   | TS-1PV14       | CLAMP, LINER                                                                                                                                                            | 3        |
| 24   | TS-2011706     | ASSEMBLY, LOWER VALVE GUIDE (INCLUDES ITEM 13, 17-20)                                                                                                                   | 3        |
| 25   | TMPZ09-STUDSET | PZ-7/8/9 STUDS AND NUTS SET<br>(INCLUDES 8 PCS TS-79L188, 16 PCS TS-50B36, 4 PCS TS-79L73, 4<br>PCS TS-50AQ30, 16 PCS TS-79AL6, 4 PCS TS-202PZL110, 20 PCS<br>TS-50B34) | 3        |
| 26   | TMPZ09-SEALKIT | PAH MODULE SEAL KIT<br>(INCLUDES TWO G-749, ONE TS-25AL35, ONE TS-25G41)                                                                                                | 3        |