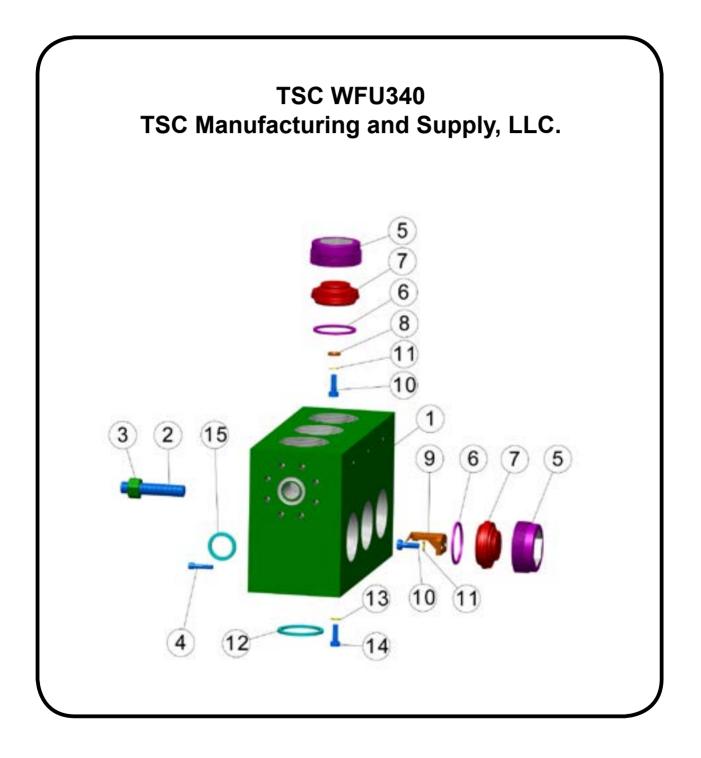

#### **TSC WFU340**

| ITEM | PART NUMBER   | DESCRIPTION                                                | QTY/PUMP |
|------|---------------|------------------------------------------------------------|----------|
|      | TS-FEM340CA   | FLUID END MODULE COMPLETE ASSEMBLY<br>(INCLUDES ITEM 1-12) | 1        |
| 1    | TS-171719612  | CYLINDER ONLY                                              | 1        |
| 2    | TS-10032367   | STUD, 1-3/8"x7-1/2" FLUID CYLINDER TO FRAME                | 12       |
| 3    | TS-6300220    | NUT, 1-3/8" HEAVY HEX, FLUID CYLINDER TO FRAME             | 12       |
| 4    | TS-7006309    | SCREW, 1/2"-13x2-1/4"                                      | 4        |
| 5    | TS-171826312  | COVER, THREADED-TOP AND FRONT                              | 6        |
| 6    | TS-1718265    | SEAL, TOP AND FRONT COVER PLATE                            | 6        |
| 7    | TS-1718256    | PLATE, TOP AND FRONT COVER                                 | 6        |
| 8    | TS-1718268    | RETAINER, DISCHARGE SPRING                                 | 3        |
| 9    | TS-1718267    | BRACKET, SUCTION VALVE SPRING                              | 3        |
| 10   | TS-7000304-11 | SCREW, 1/2"x1-1/4" CAP                                     | 6        |
| 11   | TS-7619050    | WASHER, 1/2" REG. SPRING LOCK                              | 6        |
| 12   | TS-08406001   | GASKET, SUCTION MANIFOLD                                   | 3        |
| 13   | TS-7619066    | 3/4" SPRING WASHER                                         | 10       |
| 14   | TS-7000440-11 | BOLT 3/4"-10UNCx2"LG                                       | 10       |