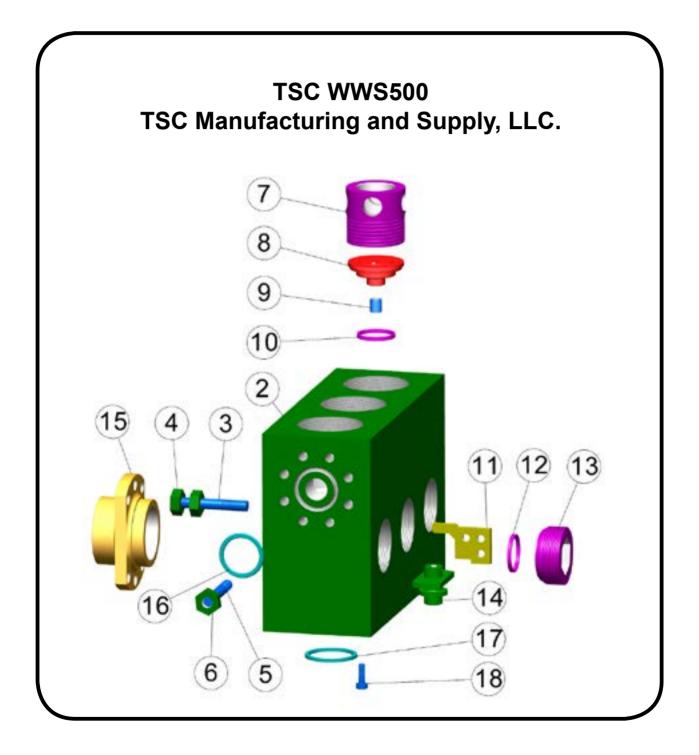

### **TSC WWS500**

| ITEM | PART NUMBER       | DESCRIPTION                                            | QTY/PUMP |
|------|-------------------|--------------------------------------------------------|----------|
|      | TS-FEMWWS500CA    | FLUID END MODULE COMPLETE ASSEMBLY(INCLUDES ITEM 2-18) | 1        |
| 1    | TS-WWS500B        | FLUID END MODULE STUDDED (INCLUDES ITEM 2-6)           | 1        |
| 2    | WF032-105-05B     | FLUID END MODULE ONLY                                  | 1        |
| 3    | TS-79AJ2          | STUD, LINER CLAMP                                      | 18       |
| 4    | TS-50B35          | NUT, LINER CLAMP STUD                                  | 36       |
| 5    | WWS500-010-02     | STUD, DISCHARGE MANIFOLD                               | 16       |
| 6    | TS-50B34          | NUT, DISCHARGE MANIFOLD STUD                           | 16       |
| 7    | TS-3PA587         | THREADED CAP (COVER LOCK)                              | 3        |
| 8    | TS-200PJH147      | VALVE COVER PAH                                        | 3        |
| 9    | TS-2013547        | DISCHARGE VALVE GUIDE BUSHING                          | 3        |
| 10   | TS-200PJH715      | VALVE COVER GASKET (G-799)                             | 3        |
| 11   | WF032-105-08B     | SUCTION VALVE GUIDE RETAINER                           | 3        |
| 12   | TS-200PJH715      | GASKET, CYLINDER HEAD (G-799)                          | 3        |
| 13   | WF032-105-06B     | THREADED CAP (COVER LOCK)                              | 3        |
| 14   | WF032-105-07B     | VALVE GUIDE, SUCTION                                   | 3        |
| 15   | TS-1PA217         | LINER CLAMP                                            | 3        |
| 16   | R-27              | GASKET, DISCHARGE MANIFOLD                             | 2        |
| 17   | TS-25G18          | GASKET, SUCTION MANIFOLD                               | 3        |
| 18   | UBL1-312-010-0016 | SCREW, SUCTION MANIFOLD                                | 12       |