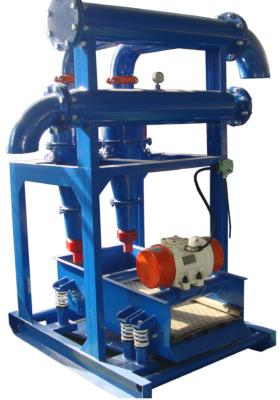

The HD series desander is usually used after the shale shakers to eliminate the harmful solid particles, the range of 40–74 µm in the drilling fluid. The shale shaker beneath the hydraulic cyclones can recover the drilling fluid in the bottom flow and reduce the mud losses. The HD series desander features compact structure, long service life, reliable working performance and simple maintenance.

Please contact your local TSC representative to learn more about the complete line of TSC solids control products.

| Model              | HD-250×2-C    | HD-300×2-C    | HD-250×3-C      | HD-300×3-C      |
|--------------------|---------------|---------------|-----------------|-----------------|
| Capacity           | 880–1,100 gpm | 880–1,100 gpm | 1,320–1,540 gpm | 1,320–1,540 gpm |
| Cyclones           | 10" × 2       | 12" × 2       | 10" × 3         | 12" × 3         |
| Pressure           | 29~65 psi     | 29~65 psi     | 29~65 psi       | 29~65 psi       |
| Motor              | 1 HP          | 1 HP          | 1 HP            | 1 HP            |
| Screen size        | 49×23         | 49×23         | 49×23           | 49×23           |
| Mesh size          | 150~200       | 150~200       | 150~200         | 150~200         |
| Inlet manifold     | 6"            | 6"            | 6"              | 6"              |
| Discharge manifold | 8"            | 8"            | 8"              | 8"              |
| Weight             | 1,540 lbs     | 1,650 lbs     | 1,760 lbs       | 2,200 lbs       |
| Dimension          | 65×80×86      | 65×80×91      | 65×26×92        | 65×99×97        |