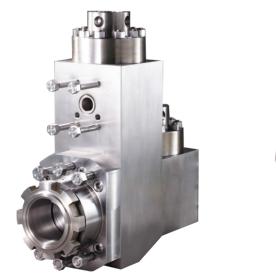

### FLUID END MODULES

Our high-strength, triple reduction, forged steel triplex fluid end modules are made from the highest alloy steel. Heat treated for long working life, they are machined to perfection and packaged for delivery with anticorrosion protection. The precision-made jewelry-like exterior finish reflects our superior quality.

#### Features

- · Completely interchangeable with OEM.
- Premium-forged alloy steel.
- Made on CNC boring mills.
- Strict computer controlled heat treat procedures.
- · Rigid inspection.
- Rated for all drilling operations up to 7,500 psi.