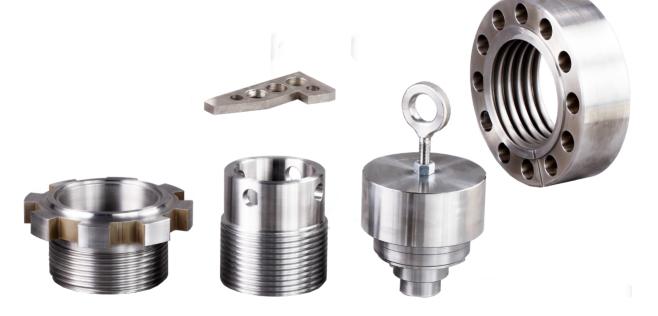

### FLUID END ACCESSORIES

TSC's fluid end accessories are available for most of the popular triplex mud pumps. CNC machining renders these accessories uniformly dimensional and interchangeable with OEM. The perfect exterior surface reflects our superior quality.

#### **Associated items**

- Valve and cylinder head plug.
- Valve and cylinder head thread ring.
- Valve and cylinder head lock.
- Valve guide.
- Stud and nut.
- · Specialty items.