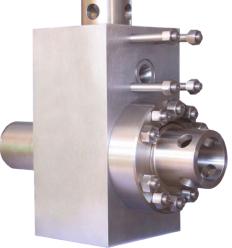

### FLUID END MODULES

Our high-strength, triple reduction, forged steel triplex fluid end modules are made from the highest alloy steel. Heat treated for long working life, they are machined to perfection and packaged for delivery with anticorrosion protection. The precision-made jewelry-like exterior finish reflects our superior quality.

#### Features

- · Completely interchangeable with OEM.
- Premium-forged alloy steel.
- Made on CNC boring mills.
- Strict computer controlled heat treat procedures.
- · Rigid inspection.
- Rated for all drilling operations up to 7,500 psi.