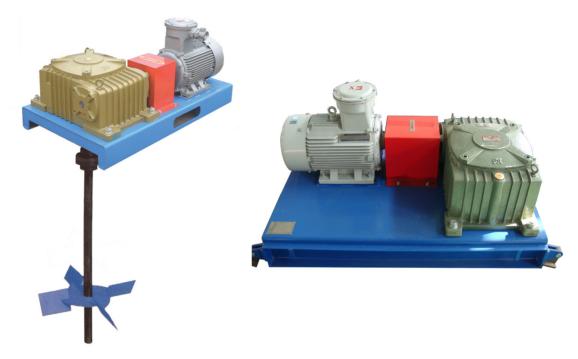

## **Mud Agitator**

The TSC Mud Agitator is an important part of the solids control system. It is mounted on the circulating tank so that the agitator vanes engage the mud by stirring it uniformly. The TSC design features rigid shafts which are offered in variable lengths to fit different pit dimensions.