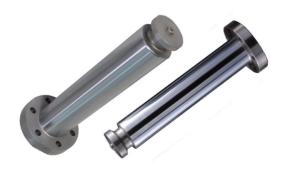

## **EXTENSION RODS**

TSC extension rods are made from high-strength alloy steel, either heat treated or chrome plated. The rod offers excellent resistance to fatigue, corrosion and heavy loads. They are machined and polished to ensure a perfect seal for protection of the mud pump gear end.

#### **Features**

- · Fabricated with high quality steel.
- Numerically controlled machining.
- · Long-lasting service life.
- · Clamped and threaded.

TSC Manufacturing and Supply LLC, 13788 West Road, Suite 100, Houston, Texas 77041, USA Tel: +1 832 456 3900 Fax: +1 832 456 3998 E-mail: sales@t-s-c.com