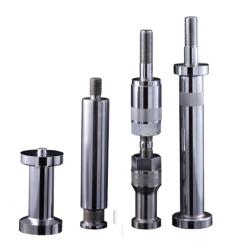

### **PISTON RODS**

TSC piston rods are made with premium-grade, heat-treated alloy steel. The rods offer excellent resistance to fatigue, corrosion and heavy loads. A full line of piston rods are available for various pumps.

### **Features**

- · Fabricated with quality alloy steel.
- · Numerically controlled machining.
- · Long-lasting service life.
- Clamped and threaded.